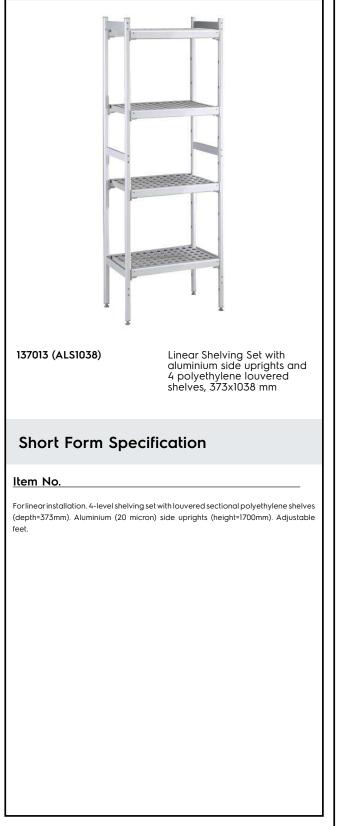

#### Construction

- Uprights and shelf frames constructed entirely in anodized aluminium (20 micron).
- 4 tiers.
- Shelves made by section of polyethylene tablets.
- Sectional polyethylene shelves are dishwasher safe.

### Key Information:

| Uprights                     |         |
|------------------------------|---------|
| 137013 (ALS1038)             | 2       |
| External dimensions, Width:  | 1038 mm |
| External dimensions, Depth:  | 373 mm  |
| External dimensions, Height: | 1700 mm |
| Max loading weight:          | 840 kg  |
| Net weight:                  | 19 kg   |
|                              |         |