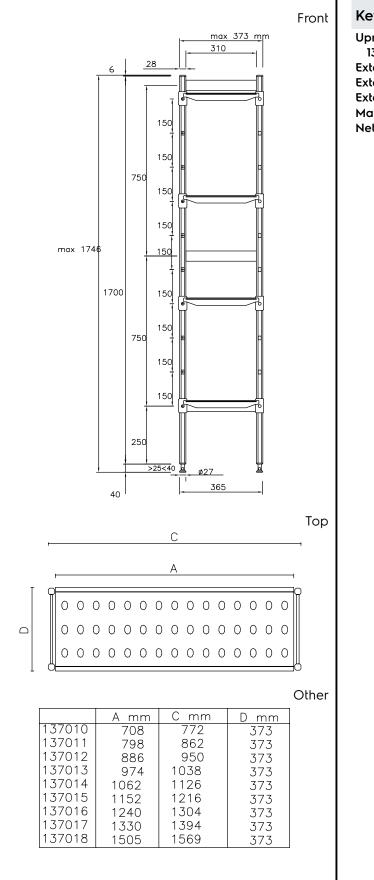

### Key Information:

| Uprights                     |         |
|------------------------------|---------|
| 137013 (ALS1038)             | 2       |
| External dimensions, Width:  | 1038 mm |
| External dimensions, Depth:  | 373 mm  |
| External dimensions, Height: | 1700 mm |
| Max loading weight:          | 840 kg  |
| Net weight:                  | 19 kg   |
|                              |         |